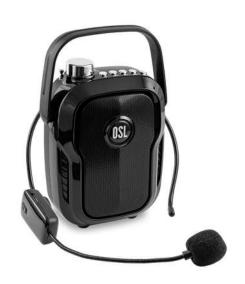

## **OS-Xplode**

On-the-go system with wireless Q500-92 sports headset mic

The OS-Xplode is an on the go system with a wireless Q500-92 sports headset mic & wireless music input. The system is ideal for gym instructors, classroom teachers, aerobic instructors and more