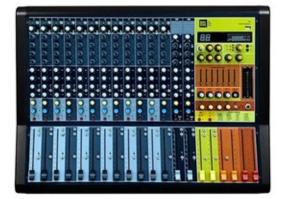

## 0 16.4

16 Channel Live Mixing Frame

The OSL 16.4 is dubbed as the musicians mixer. It has enhanced flexibility with Wireless and USB inputs, 100 mm faders, 4 aux outputs and a precise FX engine. OSL has developed custom preamps to deliver a linear frequency response. The mixing frames are robust & tour ready, yet delicate enough to fit into installations. The mixer also houses our stereo recording USB chipset for reliable & easy recording in studio or live environments.

## Technical Specifications

| 16 (12 mic + 2 stereo inputs)<br>Wireless & USB Playback Channel |
|------------------------------------------------------------------|
| 4                                                                |
| 4                                                                |
| - 128.5 dBu                                                      |
| - 87 dBu                                                         |
| 20Hz to 50 Khz                                                   |
| 1khz 15 dB gain , 20 Hz - 20Khz<br>bandwidth                     |
|                                                                  |