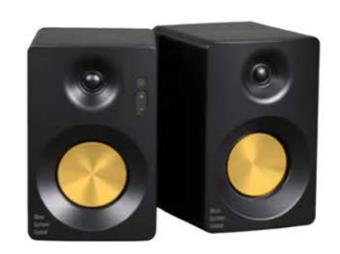

## T4BT

Pair of 4" Multi-media Reference Monitors with Bluetooth

The OSL T4 BT, derives its technology from our T-Series Studio Monitors. The added phase plug delivers a deep bass response while protecting the driver from dust & scratches. These multimedia reference monitors are ideal for Home studios, Broadcasts, Music Production and Video Production. The in-built bluetooth 5.0 allows you to stream your music directly on to the speakers allowing it to ably sit alongside any desktop.